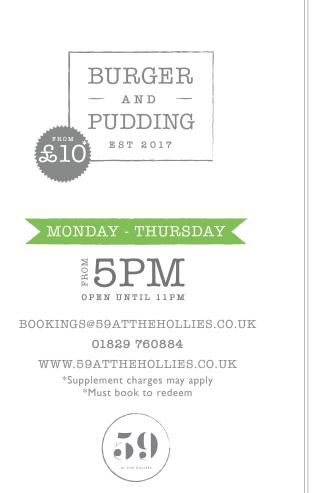

# BURGERS

All served with French fries.

| LITTLE PIGGY                                            |
|---------------------------------------------------------|
| 2 x 100g homemade steak burgers with melted             |
| cheese, fried onions, crispy bacon bits & secret sauce. |
| Topped with piggy.                                      |