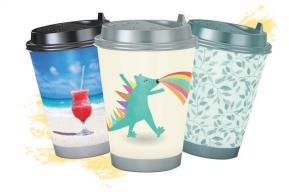

| Name |  | <br> |
|------|--|------|
| Age: |  |      |

DESIGN OUR



| Telephone | 9: |
|-----------|----|
| Email:    |    |

Enter by 30<sup>th</sup> April 2021



## Takeaway Coffee Cup Template

## To Enter

Scan & email your entry to takeaway@theholliesfarmshop.co.uk or hand it in at the Takeaway at Little Budworth. (We can also accept artwork not on the template and our graphic designer can work with that for you)





## Bleed Area

Due to potential tolerances in the die cutting process, it is necessary to have a bleed area to account for any small movement.

Your artwork/background must extend to this bleed line please.



## Visible Print Area

This is the print safe area for your artwork, an the final visible area on the product.

It is recommended that you leave a small safe distance away from this line to account for small forming tolerances.