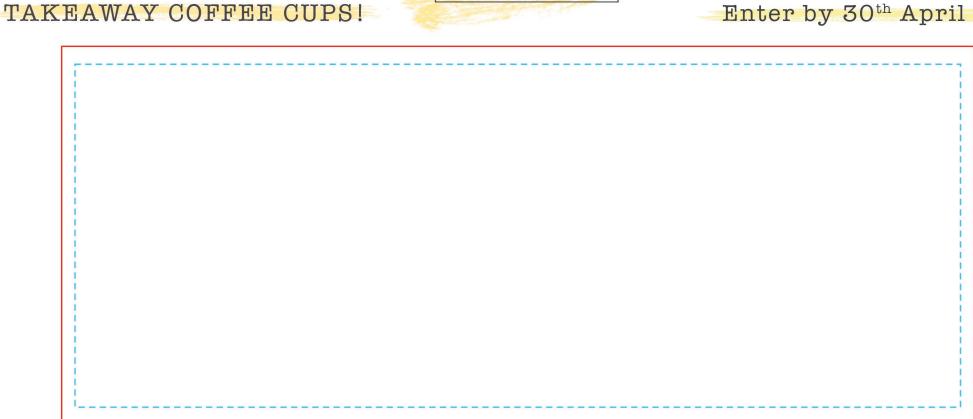

## Takeaway Coffee Cup Template

## Bleed Area

Due to potential tolerances in the die cutting process, it is necessary to have a bleed area to account for any small movement.

Your artwork/background must extend to this bleed line please.

## Visible Print Area

This is the print safe area for your artwork, an the final visible area on the product.

It is recommended that you leave a small safe distance away from this line to account for small forming tolerances.